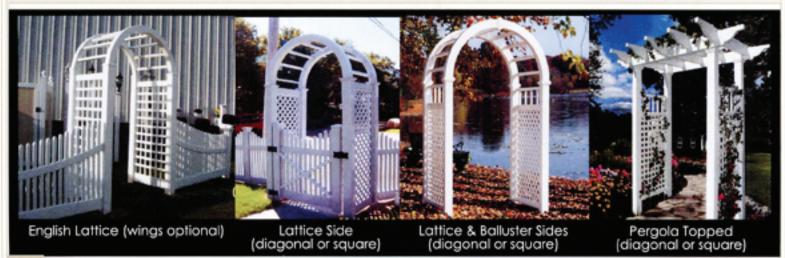

x 3 1/2" top rail & 2 x 6" bottom rail



- 7/8 x 3 pickets - 2 x 6" bottom rail - 2 x 3 1/2" top rail - 1 x 2" cap strip



THE MONTVALE (scalloped) - 7/8 x 3 pickets dog ear or pointed tops - 2 x 3 1/2" top rail - 2 x 6" bottom rail

# SQUARE PICKET SERIES



THE COHASSET - 1 1/2" pointed picket - 2 x 3 1/2" top rail - 2 x 6" bottom rail



THE COHASSET (SCALLOPED)





THE COHASSET (STEPPED)



THE COHASSET (T-TOP) Available with or without midrail



# LAMP & MAIL BOX POSTS 5 x 5 w/ collar 5 x 5 8 x 8 5x5w/ 4 x 4 w/ 6.5 x 6.5 base 5 x 5 base 5 x 5 w/ 4 x 4 w/ 5 x 5 6.5 x 6.5 base 5 x 5 base

Lamp posts are 9' tall for 2' in the ground. Mailbox posts are 7' tall allowing for 2' in the ground. custom designs and fluting are available

## STANDARD ARBORS // Custom Arbors also available



7

# PERGOLAS

Custom fabricated to meet your individual needs & make your project unique!







# **DECKING & RAILING**

All of our railings come with aluminum support in the top and bottom rail for product durability & safety!!







 Slip resistant with a nice raised wood grain, heat embossed onto its surface

Do your deck once & forget about it!





## NOT ALL VINYL IS THE SAME!

If the fence professional you are dealing with tells you different, call someone else!! Our products are made from high quality materials with attention to detail in their fabrication, and sold at a competitve price. If someone else's pricing seems too good to be true, it probably is. Remember, as in anything else, you get what you pay for! This applies to both material and installation. All of our picket