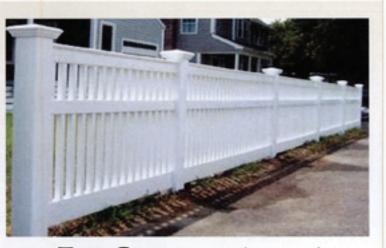

LBOROUGH

w/ square lattice



# THE LONDONDERRY

w/ English Lattice





#### SEMI-PRIVACY SERIES



(basketweave) 1x6" horizontal boards



THE MANCHESTER - 1 1/2 x 5 1/2 vertical boards - 2 x 3 1/2" & 2 x 6" rails



- 7/8 x 3" vertical boards - 2 x 3 1/2" rails



THE MIRAGE (SHADOWBOX) -1 x 6" vertical boards -3 1/2" x 3 1/2" rails



THE MONTVALE - 7/8 x 3" pickets dogear or pointed tops - 2 x 3 1/2" top rail & 2 x 6" bottom rail



- 7/8 x 3 pickets - 2 x 6" bottom rail - 2 x 3 1/2" top rail - 1 x 2" cap strip



THE MONTVALE (scalloped) - 7/8 x 3 pickets dog ear or pointed tops - 2 x 3 1/2" top rail - 2 x 6" bottom rail

# SQUARE PICKET SERIES



THE COHASSET - 1 1/2" pointed picket - 2 x 3 1/2" top rail - 2 x 6" bottom rail



THE COHASSET (SCALLOPED)





THE COHASSET (STEPPED)



THE COHASSET (T-TOP) Available with or without midrail



# LAMP & MAIL BOX POSTS 5 x 5 w/ collar 5 x 5 8 x 8 5x5w/ 4 x 4 w/ 6.5 x 6.5 base 5 x 5 base 5 x 5 w/ 4 x 4 w/ 5 x 5 6.5 x 6.5 base 5 x 5 base

Lamp posts are 9' tall for 2' in the ground. Mailbox posts are 7' tall allowing for 2' in the ground. custom designs and fluting are available

## STANDARD ARBORS // Custom Arbors also available



7

# PERGOLAS

Custom fabricated to meet your individual needs & make your project unique!







# **DECKING & RAILING**

All of our railings come with aluminum support in the top and bottom rail for product durability & safety!!







 Slip resistant with a nice raised wood grain, heat embossed onto its surface

Do your deck once & forget about it!





## NOT ALL VINYL IS THE SAME!

If the f