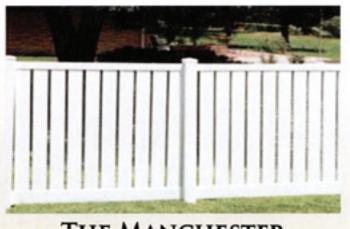

#### SEMI-PRIVACY SERIES

(basketweave) 1x6" horizontal boards

THE MANCHESTER - 1 1/2 x 5 1/2 vertical boards - 2 x 3 1/2" & 2 x 6" rails

- 7/8 x 3" vertical boards - 2 x 3 1/2" rails

THE MIRAGE (SHADOWBOX) -1 x 6" vertical boards -3 1/2" x 3 1/2" rails