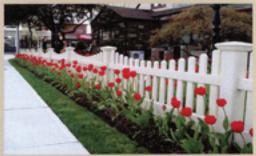

# SQUARE PICKET SERIES

THE COHASSET - 1 1/2" pointed picket - 2 x 3 1/2" top rail - 2 x 6" bottom rail

THE COHASSET (SCALLOPED)

THE COHASSET (STEPPED)

THE COHASSET (T-TOP) Available with or without midrail