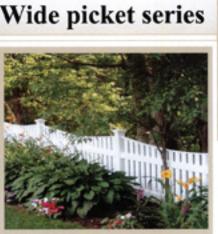

# SQUARE PICKET SERIES

THE COHASSET - 1 1/2" pointed picket - 2 x 3 1/2" top rail - 2 x 6" bottom rail

THE COHASSET (SCALLOPED)

THE COHASSET (STEPPED)

THE COHASSET (T-TOP) Available with or without midrail