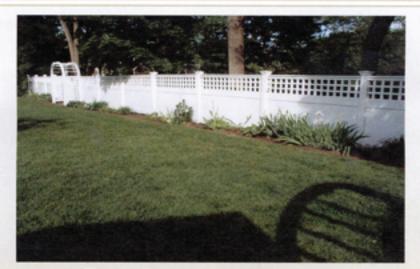

nsition section available for Nashua 5

- (1) 2 x 7" top rail - (13) 7/8 x 7" T&G boards

- (2) 1 x 1 1/2" side channels

Optional s-curved transition panel available for Nashua 7





NASHUA MAX

- (1) 4 x 6" Maxwel top rail - (13) 7/8 x 7" T&G boards - (1) 2 x 7" bottom rail - (2) 1 x 1 1/2" side channels



#### BALUSTER TOPPED PRIVACY ESTATE SERIES

### THE HOLLISTON

2 x 3 1/2" top rail
2 x 7 mid & bottom rail
1 1/2 x 1/ 1/2 spindles
-7/8 x 7" tongue & grove boards





### THE HANOVER (SCALLOPED)

- 2 x 3 1/2" top rail
- -2x7 mid & bottom rail
- 1 1/2 x 1 1/2 spindles
- 7/8 x 7" tongue & grove boards

## THE HANOVER (STRAIGHT)



#### Optional S- Curved Transition Section





THE HANOVER (ARCHED)

## LATTICE TOPPED PRIVACY



# THE MARLBOROUGH

# THE MARLBOROUGH

w/ square lattice



# THE LONDONDERRY

w/ English Lattice





#### SEMI-PRIVACY SERIES



(basketweave) 1x6" horizontal boards



THE MANCHESTER - 1 1/2 x 5 1/2 vertical boards - 2 x 3 1/2" & 2 x 6" rails



- 7/8 x 3" vertical boards - 2 x 3 1/2" rails



THE MIRAGE (SHADOWBOX) -1 x 6" vertical boards -3 1/2" x 3 1/2" rails



THE MONTVALE - 7/8 x 3" pickets dogear or pointed tops - 2 x 3 1/2" top rail & 2 x 6" bottom rail



- 7/8 x 3 pickets - 2 x 6" bottom rail - 2 x 3 1/2" top rail - 1 x 2" cap strip



THE MONTVALE (scalloped) - 7/8 x 3 pickets dog ear or pointed tops - 2 x 3 1/2" top rail - 2 x 6" bottom rail

# SQUARE PICKET SERIES



THE COHASSET - 1 1/2" pointed picket - 2 x 3 1/2" top rail - 2 x 6" bottom rail



THE COHASSET (SCALLOPED)





THE COHASSET (STEPPED)



THE COHASSET (T-TOP) Availa