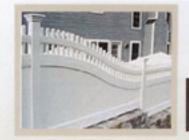

## NASHUA // SOLID TONGUE & GROOVE PRIVACY SERIES

NASHUA 5 - (13) 7/8 x 7" T&G boards - (1) 2 x 7 " bottom rail

- (1) 1 1/2 x 5 1/2" top rail - (2) 1 x 1 1/2" side channels

Optional curved transition section available for Nashua 5

- (1) 2 x 7" top rail - (13) 7/8 x 7" T&G boards

- (2) 1 x 1 1/2" side channels

Optional s-curved transition panel available for Nashua 7

NASHUA MAX

- (1) 4 x 6" Maxwel top rail - (13) 7/8 x 7" T&G boards - (1) 2 x 7" bottom rail - (2) 1 x 1 1/2" side channels