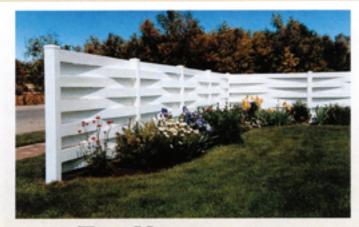

# SQUARE PICKET SERIES

THE COHASSET - 1 1/2" pointed picket - 2 x 3 1/2" top rail - 2 x 6" bottom rail

THE COHASSET (SCALLOPED)

THE COHASSET (STEPPED)

THE COHASSET (T-TOP) Available with or without midrail