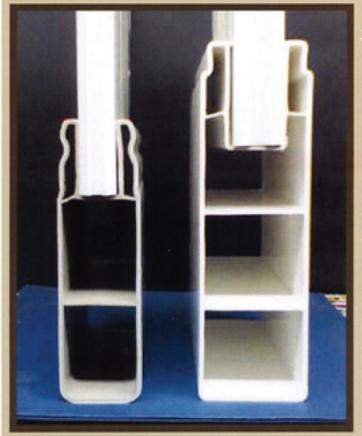

## NOT ALL VINYL IS THE SAME!

If the fence professional you are dealing with tells you different, call someone else!! Our products are made from high quality materials with attention to detail in their fabrication, and sold at a competitve price. If someone else's pricing seems too good to be true, it probably is. Remember, as in anything else, you get what you pay for! This applies to both material and installation. All of our picket panels come with aluminum in the bottom rail, Yes ALUMINUM, not steel, which will rust. Our privacy panels which have a 2 x 7 bottom rail do not require a metal support because the rail is engineered to work without it. Check our product against what most of the competition offers, and you can clearly see the difference!!