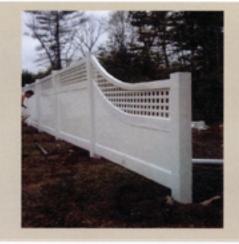

(1) 2 x 7" top rail - (13) 7/8 x 7" T&G boards

- (2) 1 x 1 1/2" side channels

Optional s-curved transition panel available for Nashua 7





NASHUA MAX

- (1) 4 x 6" Maxwel top rail - (13) 7/8 x 7" T&G boards - (1) 2 x 7" bottom rail - (2) 1 x 1 1/2" side channels



#### BALUSTER TOPPED PRIVACY ESTATE SERIES

### THE HOLLISTON

2 x 3 1/2" top rail
2 x 7 mid & bottom rail
1 1/2 x 1/ 1/2 spindles
-7/8 x 7" tongue & grove boards





### THE HANOVER (SCALLOPED)

- 2 x 3 1/2" top rail
- -2x7 mid & bottom rail
- 1 1/2 x 1 1/2 spindles
- 7/8 x 7" tongue & grove boards

## THE HANOVER (STRAIGHT)



#### Optional S- Curved Transition Section





THE HANOVER (ARCHED)

## LATTICE TOPPED PRIVACY



# THE MARLBOROUGH

# THE MARLBOROUGH

w/ square lattice



# THE LONDONDERRY

w/ English Lattice





#### SEMI-PRIVACY SERIES



(basketweave) 1x6" horizontal boards



THE MANCHESTER - 1 1/2 x 5 1/2 vertical boards - 2 x 3 1/2" & 2 x 6" rails



- 7/8 x 3" vertical boards - 2 x 3 1/2" rails



THE MIRAGE (SHADOWBOX) -1 x 6" vertical boards -3 1/2" x 3 1/2" rails



THE MONTVALE - 7/8 x 3" pickets dogear or pointed tops - 2 x 3 1/2" top rail & 2 x 6" bottom rail



- 7/8 x 3 pickets - 2 x 6" bottom rail - 2 x 3 1/2" top rail - 1 x 2" cap strip



THE MONTVALE (scalloped) - 7/8 x 3 pickets dog ear or pointed tops - 2 x 3 1/2" top rail - 2 x 6" bottom rail

# SQUARE PICKET SERIES



THE COHASSET - 1 1/2" pointed picket - 2 x 3 1/2" top rail - 2 x 6" bottom rail



THE COHASSET (SCALLOPED)





THE COHASSET (STEPPED)



THE COHASSET (T-TOP) Available with or without midrail



# LAMP & M