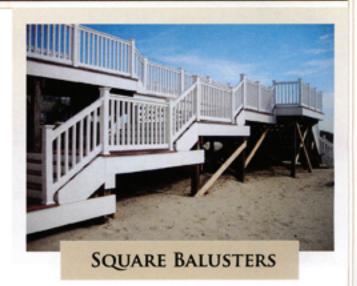

# **DECKING & RAILING**

All of our railings come with aluminum support in the top and bottom rail for product durability & safety!!

 Slip resistant with a nice raised wood grain, heat embossed onto its surface

Do your deck once & forget about it!