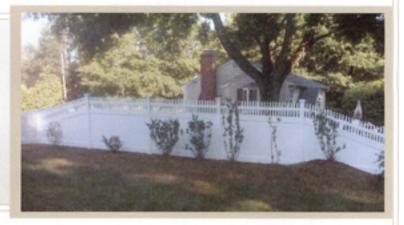

#### SEMI-PRIVACY SERIES

(basketweave) 1x6" horizontal boards

THE MANCHESTER - 1 1/2 x 5 1/2 vertical boards - 2 x 3 1/2" & 2 x 6" rails

- 7/8 x 3" vertical boards - 2 x 3 1/2" rails

THE MIRAGE (SHADOWBOX) -1 x 6" vertical boards -3 1/2" x 3 1/2" rails

THE MONTVALE - 7/8 x 3" pickets dogear or pointed tops - 2 x 3 1/2" top rail & 2 x 6" bottom rail

- 7/8 x 3 pickets - 2 x 6" bottom rail - 2 x 3 1/2" top rail - 1 x 2" cap strip

THE MONTVALE (scalloped) - 7/8 x 3 pickets dog ear or pointed tops - 2 x 3 1/2" top rail - 2 x 6" bottom rail