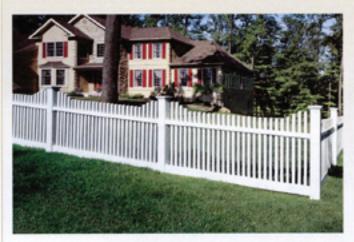

THE MARLBOROUGH

# THE MARLBOROUGH

w/ square lattice



# THE LONDONDERRY

w/ English Lattice





#### SEMI-PRIVACY SERIES



(basketweave) 1x6" horizontal boards



THE MANCHESTER - 1 1/2 x 5 1/2 vertical boards - 2 x 3 1/2" & 2 x 6" rails



- 7/8 x 3" vertical boards - 2 x 3 1/2" rails



THE MIRAGE (SHADOWBOX) -1 x 6" vertical boards -3 1/2" x 3 1/2" rails



THE MONTVALE - 7/8 x 3" pickets dogear or pointed tops - 2 x 3 1/2" top rail & 2 x 6" bottom rail



- 7/8 x 3 pickets - 2 x 6" bottom rail - 2 x 3 1/2" top rail - 1 x 2" cap strip



THE MONTVALE (scalloped) - 7/8 x 3 pickets dog ear or pointed tops - 2 x 3 1/2" top rail - 2 x 6" bottom rail

# SQUARE PICKET SERIES



THE COHASSET - 1 1/2" pointed picket - 2 x 3 1/2" top rail - 2 x 6" bottom rail



THE COHASSET (SCALLOPED)





THE COHASSET (STEPPED)



THE COHASSET (T-TOP) Available with or without midrail



# LAMP & MAIL BOX POSTS 5 x 5 w/ collar 5 x 5 8 x 8 5x5w/ 4 x 4 w/ 6.5 x 6.5 base 5 x 5 base 5 x 5 w/ 4 x 4 w/ 5 x 5 6.5 x 6.5 base 5 x 5 base

Lamp posts are 9' tall for 2' in the ground. Mailbox posts are 7' tall allowing for 2' in the ground. custom designs and fluting are available

## STANDARD ARBORS // Custom Arbors also available



7

# PERGOLAS

Custom fabricated to meet your individual needs & make your project unique!







# **DECKING & RAILING**

All of our railings come with aluminum support in the top and bottom rail for product durability & safety!!







 Slip resistant with a nice raised wood grain, heat embossed onto its surface

Do your deck once & forget about it!





## NOT ALL VI