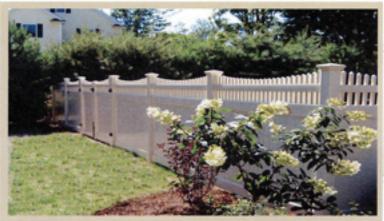

#### BALUSTER TOPPED PRIVACY ESTATE SERIES

### THE HOLLISTON

2 x 3 1/2" top rail
2 x 7 mid & bottom rail
1 1/2 x 1/ 1/2 spindles
-7/8 x 7" tongue & grove boards

### THE HANOVER (SCALLOPED)

- 2 x 3 1/2" top rail
- -2x7 mid & bottom rail
- 1 1/2 x 1 1/2 spindles
- 7/8 x 7" tongue & grove boards