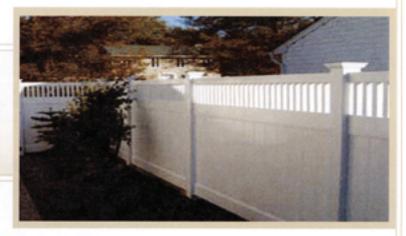

## NASHUA // SOLID TONGUE & GROOVE PRIVACY SERIES

NASHUA 5 - (13) 7/8 x 7" T&G boards - (1) 2 x 7 " bottom rail

- (1) 1 1/2 x 5 1/2" top rail - (2) 1 x 1 1/2" side channels

Optional curved transition section available for Nashua 5

- (1) 2 x 7" top rail - (13) 7/8 x 7" T&G boards

- (2) 1 x 1 1/2" side channels

Optional s-curved transition panel available for Nashua 7

NASHUA MAX

- (1) 4 x 6" Maxwel top rail - (13) 7/8 x 7" T&G boards - (1) 2 x 7" bottom rail - (2) 1 x 1 1/2" side channels