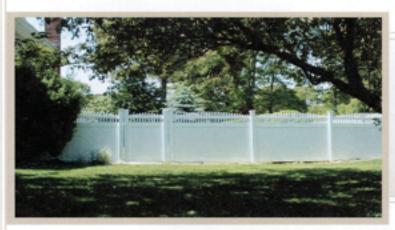

#### BALUSTER TOPPED PRIVACY ESTATE SERIES

### THE HOLLISTON

2 x 3 1/2" top rail
2 x 7 mid & bottom rail
1 1/2 x 1/ 1/2 spindles
-7/8 x 7" tongue & grove boards

### THE HANOVER (SCALLOPED)

- 2 x 3 1/2" top rail
- -2x7 mid & bottom rail
- 1 1/2 x 1 1/2 spindles
- 7/8 x 7" tongue & grove boards