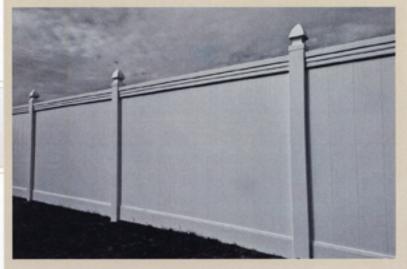

## NASHUA // SOLID TONGUE & GROOVE PRIVACY SERIES

NASHUA 5 - (13) 7/8 x 7" T&G boards - (1) 2 x 7 " bottom rail

- (1) 1 1/2 x 5 1/2" top rail - (2) 1 x 1 1/2" side channels

Optional curved transition section available for Nashua 5

- (1) 2 x 7" top rail - (13) 7/8 x 7" T&G boards

- (2) 1 x 1 1/2" side channels

Optional s-curved transition panel available for Nashua 7

NASHUA MAX

- (1) 4 x 6" Maxwel top rail - (13) 7/8 x 7" T&G boards - (1) 2 x 7" bottom rail - (2) 1 x 1 1/2" side channels