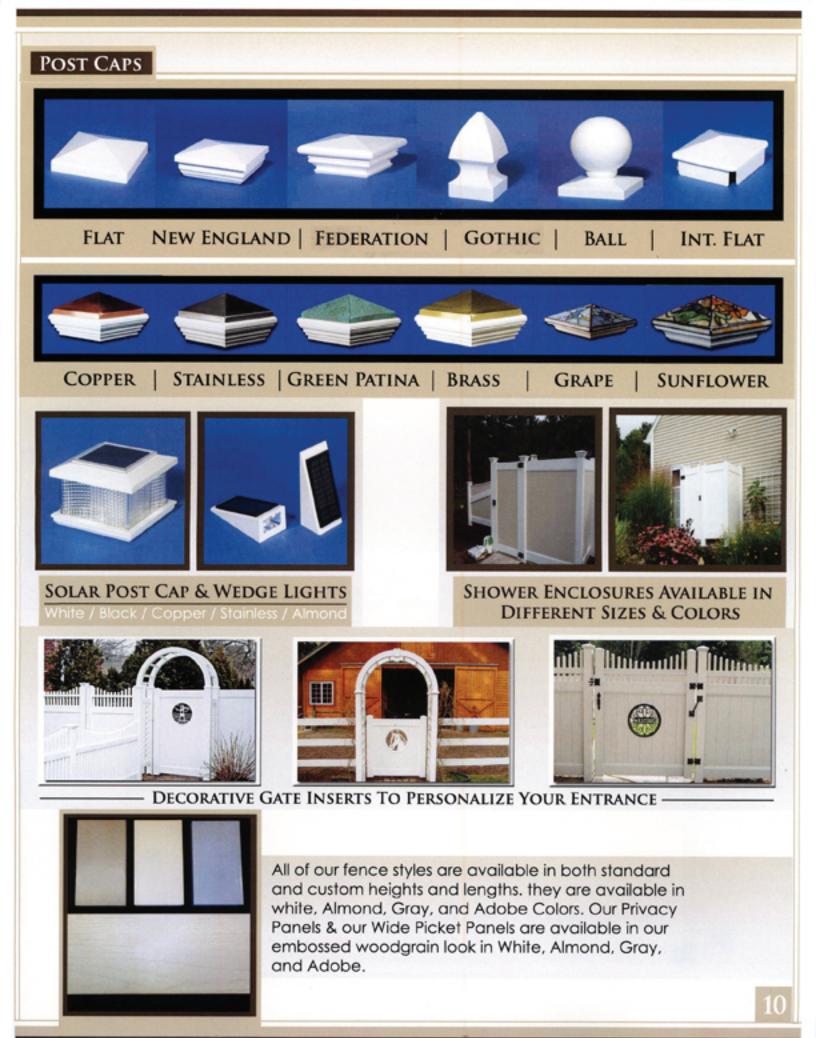

# LAMP & MAIL BOX POSTS 5 x 5 w/ collar 5 x 5 8 x 8 5x5w/ 4 x 4 w/ 6.5 x 6.5 base 5 x 5 base 5 x 5 w/ 4 x 4 w/ 5 x 5 6.5 x 6.5 base 5 x 5 base

Lamp posts are 9' tall for 2' in the ground. Mailbox posts are 7' tall allowing for 2' in the ground. custom designs and fluting are available