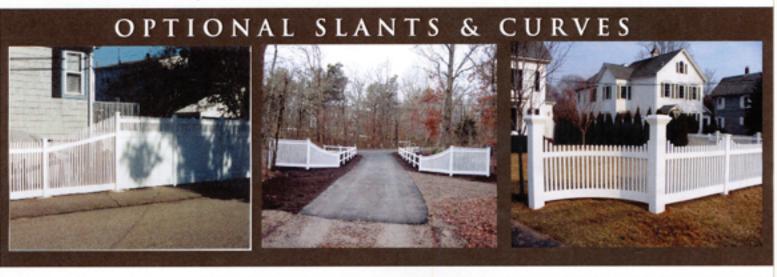

# THE MARLBOROUGH

# THE MARLBOROUGH

w/ square lattice



# THE LONDONDERRY

w/ English Lattice





#### SEMI-PRIVACY SERIES



(basketweave) 1x6" horizontal boards



THE MANCHESTER - 1 1/2 x 5 1/2 vertical boards - 2 x 3 1/2" & 2 x 6" rails



- 7/8 x 3" vertical boards - 2 x 3 1/2" rails



THE MIRAGE (SHADOWBOX) -1 x 6" vertical boards -3 1/2" x 3 1/2" rails



THE MONTVALE - 7/8 x 3" pickets dogear or pointed tops - 2 x 3 1/2" top rail & 2 x 6" bottom rail



- 7/8 x 3 pickets - 2 x 6" bottom rail - 2 x 3 1/2" top rail - 1 x 2" cap strip



THE MONTVALE (scalloped) - 7/8 x 3 pickets dog ear or pointed tops - 2 x 3 1/2" top rail - 2 x 6" bottom rail

# SQUARE PICKET SERIES



THE COHASSET - 1 1/2" pointed picket - 2 x 3 1/2" top rail - 2 x 6" bottom rail



THE COHASSET (SCALLOPED)





THE COHASSET (STEPPED)



THE COHASSET (T-TOP) Available with or without midrail



# LAMP & MAIL BOX POSTS 5 x 5 w/ collar 5 x 5 8 x 8 5x5w/ 4 x 4 w/ 6.5 x 6.5 base 5 x 5 base 5 x 5 w/ 4 x 4 w/ 5 x 5 6.5 x 6.5 base 5 x 5 base

Lamp posts are 9' tall for 2' in the ground. Mailbox posts are 7' tall allowing for 2' in the ground. custom designs and fluting are available

## STANDARD ARBORS // Custom Arbors also available



7

# PERGOLAS

Custom fabricated to meet your individual needs & make your project unique!







# **DECKING & RAILING**

All of our railings come with aluminum support in the top and bottom rail for product durability & safety!!







 Slip resistant with a nice raised wood grain, heat embossed onto its surface

Do your deck once & forget about it!





## NOT ALL