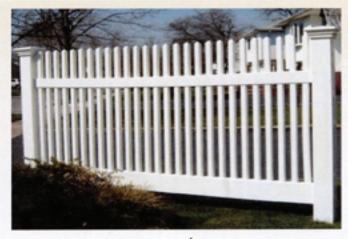

# SQUARE PICKET SERIES

THE COHASSET - 1 1/2" pointed picket - 2 x 3 1/2" top rail - 2 x 6" bottom rail

THE COHASSET (SCALLOPED)

THE COHASSET (STEPPED)

THE COHASSET (T-TOP) Available with or without midrail