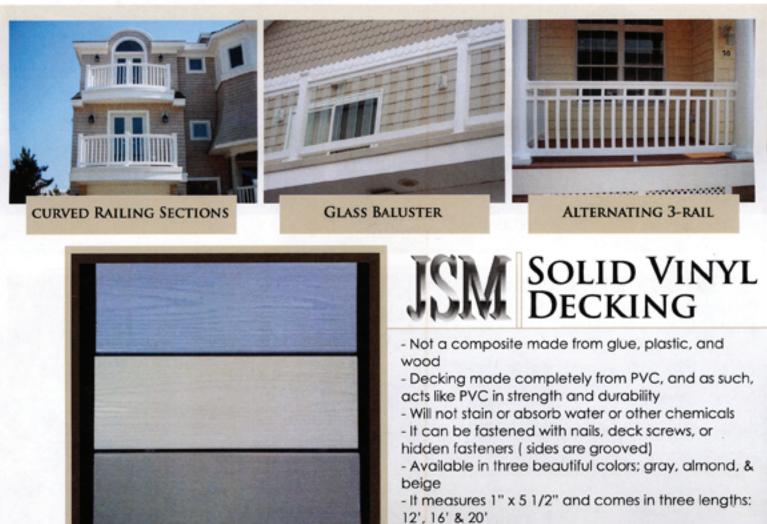

# **DECKING & RAILING**

All of our railings come with aluminum support in the top and bottom rail for product durability & safety!!

 Slip resistant with a nice raised wood grain, heat embossed onto its surface

Do your deck once & forget about it!