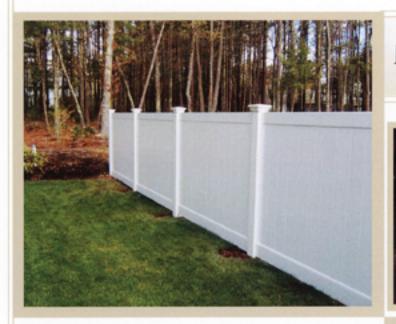

## NOT ALL VINYL IS THE SAME!

If the fence professional you are dealing with tells you different, call someone else!! Our products are made from high quality materials with attention to detail in their fabrication, and sold at a competitve price. If someone else's pricing seems too good to be true, it probably is. Remember, as in anything else, you get what you pay for! This applies to both material and installation. All of our picket panels come with aluminum in the bottom rail, Yes ALUMINUM, not steel, which will rust. Our privacy panels which have a 2 x 7 bottom rail do not require a metal support because the rail is engineered to work without it. Check our product against what most of the competition offers, and you can clearly see the difference!!

HAVE A NEW ENGLAND VINYL FENCE INSTALLED IN YOUR YARD TODAY! COVERED WITH A LIMITED LIFETIME WARRANTY!!