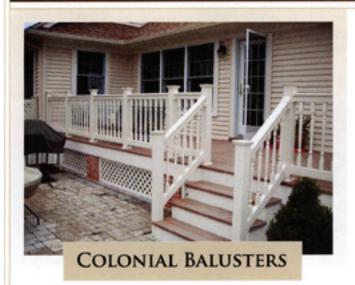

# **DECKING & RAILING**

All of our railings come with aluminum support in the top and bottom rail for product durability & safety!!

 Slip resistant with a nice raised wood grain, heat embossed onto its surface

Do your deck once & forget about it!