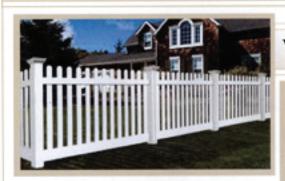

THE MONTVALE - 7/8 x 3" pickets dogear or pointed tops - 2 x 3 1/2" top rail & 2 x 6" bottom rail

- 7/8 x 3 pickets - 2 x 6" bottom rail - 2 x 3 1/2" top rail - 1 x 2" cap strip

THE MONTVALE (scalloped) - 7/8 x 3 pickets dog ear or pointed tops - 2 x 3 1/2" top rail - 2 x 6" bottom rail

# SQUARE PICKET SERIES

THE COHASSET - 1 1/2" pointed picket - 2 x 3 1/2" top rail - 2 x 6" bottom rail

THE COHASSET (SCALLOPED)

THE COHASSET (STEPPED)

THE COHASSET (T-TOP) Available with or without midrail